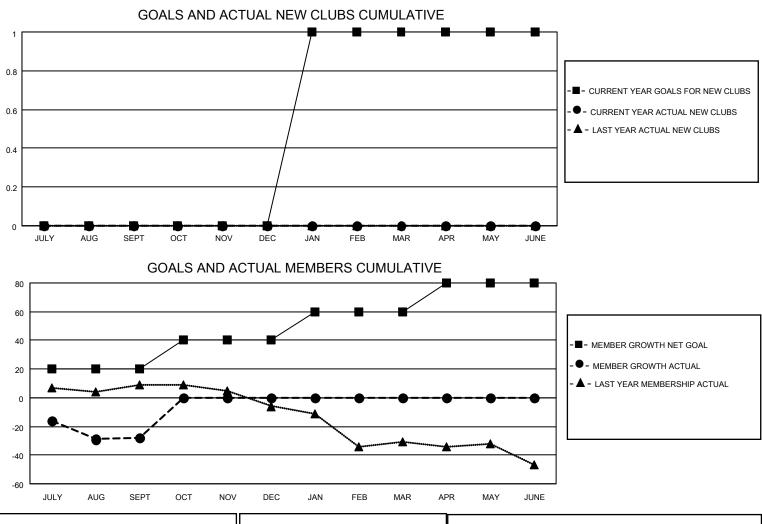

## LOCATION OREGON

District 36 E

Results as of: 9/30/2021

| Clubs                 |               |           |               | Members               |                        |                         |                                                    |
|-----------------------|---------------|-----------|---------------|-----------------------|------------------------|-------------------------|----------------------------------------------------|
| RESULTS FOR 2021-2022 |               |           |               | RESULTS FOR 2021-2022 |                        |                         |                                                    |
| QUARTER               | NEW CLUB GOAL | NEW CLUBS | DROPPED CLUBS | QUARTER               | BER GROWTH NET<br>GOAL | MEMBER GROWTH<br>ACTUAL | DROPPED<br>MEMBERS ACTUAL<br>(including transfers) |
| JULY/AUG/SEPT         | 0             | 0         | 2             | JULY/AUG/SEPT         | 20                     | 15                      | 38                                                 |
| OCT/NOV/DEC           | 0             | 0         | 0             | OCT/NOV/DEC           | 20                     | 0                       | 0                                                  |
| JAN/FEB/MAR           | 1             | 0         | 0             | JAN/FEB/MAR           | 20                     | 0                       | 0                                                  |
| APR/MAY/JUNE          | 0             | 0         | 0             | APR/MAY/JUNE          | 20                     | 0                       | 0                                                  |